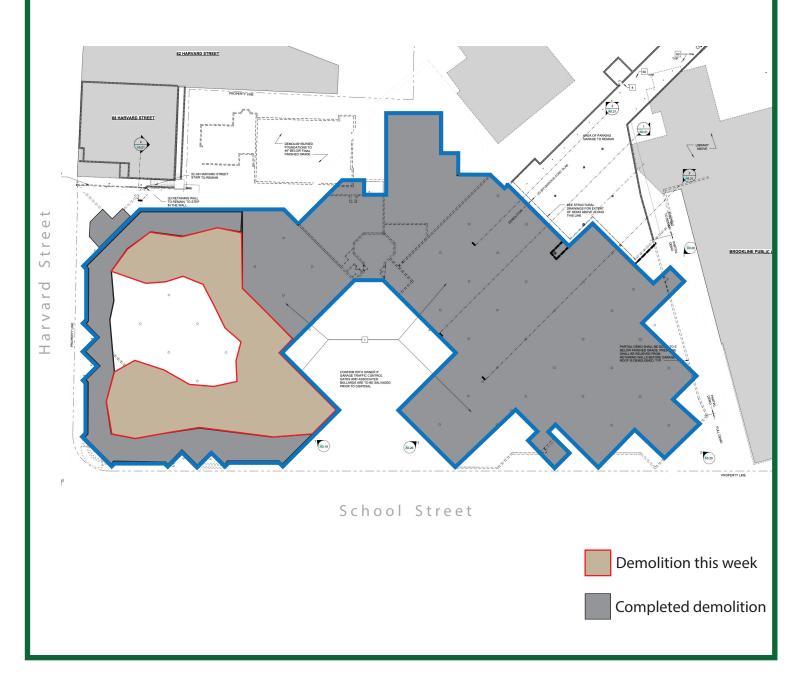

### **PROJECT TRACKING:**

• Building Demolition 90% complete

# **PIERCE SCHOOL BUILDING PROJECT**

Demolition Progress as of 02/07/25