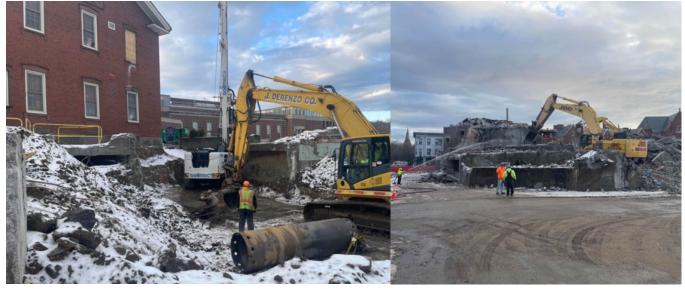

## THIS WEEK (February 3-7)

- o Re-start building demolition
- o Process/sort/truck out concrete/metal debris
- Continued to drill/install piles for Support of Excavation (SOE) work

### **PROJECT TRACKING:**

• Building Demolition 90% complete

# ANTICIPATING NEXT WEEK (February 10-14)

- o Complete demolition of above-grade building
- o Process, sort and truck out material
- o Drill/install piles for SOE
- o Begin installation of lagging for SOE